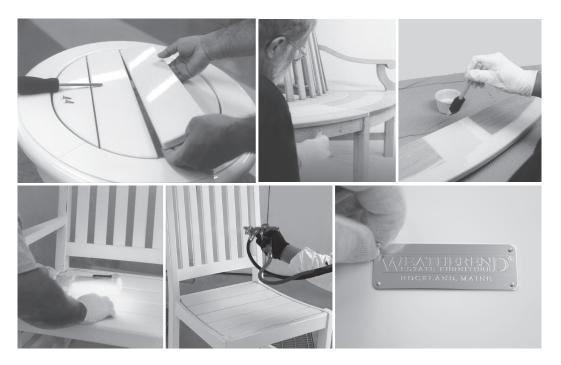

## **REFINISHING PROGRAM**

Weatherend's refinishing service is available year round at a fraction of the cost of new furniture. We use 10 steps to return your furniture to like-new condition. To our knowledge, no other furniture company offers this service for their outdoor products.

Furniture is disassembled, cleaned, sanded, reassembled with new parts as needed, primed and finished with a total of eight coats of Weatherend Yacht Finish in the color of your choice. Quality Control inspects each piece and a new Product Warranty is provided.