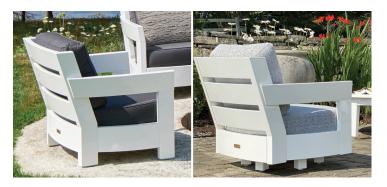

### Penobscot Swivel Chair #4135 34"L x 34"D x 30"H

Penobscot Casual Chairs are generously proportioned with wide horizontal back slats, Available with legs or swivel base.