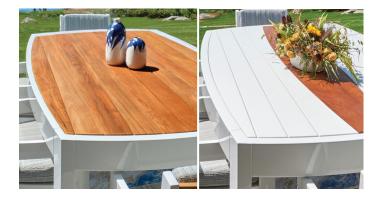

## Penobscot Dining Table #2784 84"L x 48"W x 30"H

Contemporary designed Penobscot Dining Table pairs bare wood elements with classic Weatherend Yacht Finish. Also offered in other sizes, colors and woods.