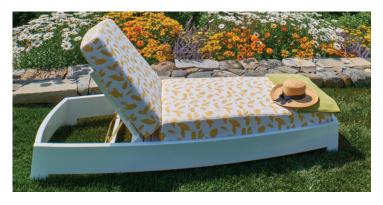

#### Penobscot Chaise #4187 88"L x 33"W x 44"H

The Penobscot Chaise features a low profile with four reclining positions and extra thick cushions for maximum comfort.

All are available in any color Weatherend Yacht Finish, bare teak or mahogany. Custom sizes also offered.