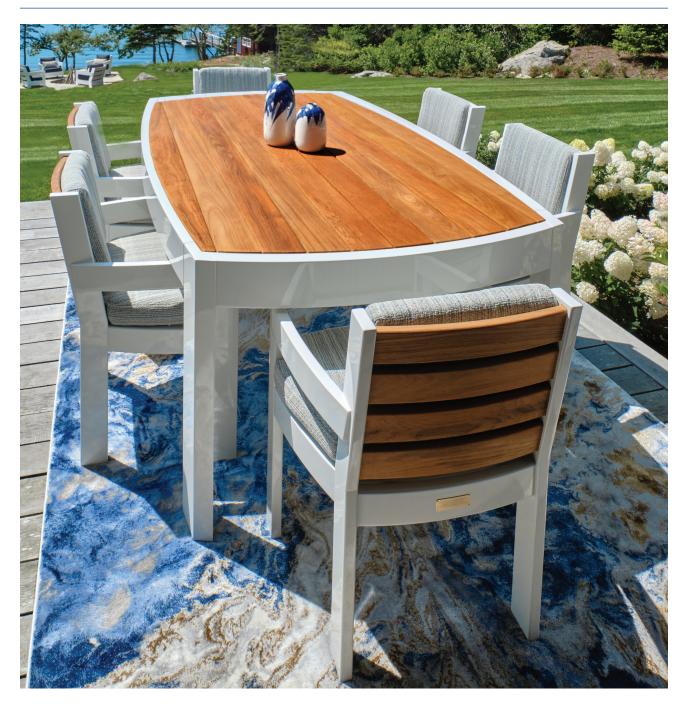

# **Penobscot Collection**

Contemporary in design with slight bow curves and horizontal back slats, the Penobscot Collection is comprised of a variety of complementing dining and casual piedes featuring contrasting woods and finishes.

### Penobscot Dining Chair #4125 24"W x 22.5"D x 33"H

Penobscot Dining Chair with curved arm style and horizontal back slats. Offered with optional contrasting teak or mahogany slats.

## Penobscot Dining Table #2784 84"L x 48"W x 30"H

Contemporary designed Penobscot Dining Table pairs bare wood elements with classic Weatherend Yacht Finish. Also offered in other sizes, colors and woods.