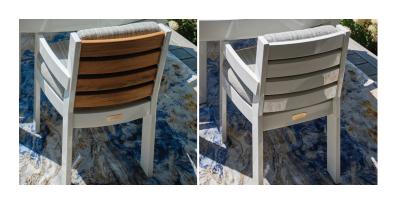

### Penobscot Dining Chair #4125 24"W x 22.5"D x 33"H

Penobscot Dining Chair with curved arm style and horizontal back slats. Offered with optional contrasting teak or mahogany slats.

#### Penobscot Chaise #4187 88"L x 33"W x 44"H

The Penobscot Chaise features a low profile with four reclining positions and extra thick cushions for maximum comfort.

All are available in any color Weatherend Yacht Finish, bare teak or mahogany. Custom sizes also offered.